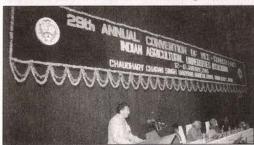

#### \* 29th Annual Convention

The  $29^{\text{th}}$  Annual Convention was held on 12-13 January 2005 at CCS HAU, Hisar on the theme 'Quality of agricultural education in the context of national priorities and international commitment'. The main recommendations are given below:

Dr. Mangala Rai, Director General ICAR and Secretary DARE addressing the delagates at the 29th convention

Vice-Chancellors' conference discussed new priopities in Agricultural Education. Sitting on the dais (left to right) are: Dr. R.K. Malik, Director of Extention Education, CCSHAU; Dr. S.N. Puri, President, IAUA; Mr. M.K. Miglani, Vice Chancellor, CCSHAU; Dr. Mangala Rai, Director General ICAR & Secretary, DARE; Dr. J.C. Katyal, Deputy Director General (Education), ICAR and Dr. R.P. Singh, Executive Secretary, IAUA