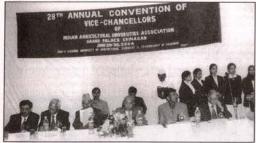

#### \* 28th Annual Convention

The 28th Annual Convention was held on 28-29 June 2004 at SKUAST (K), Srinagar on the theme 'Orient agricultural education towards future needs and opportunities'. The main recommendations are given below:

On Dias - Left to Right

Dr. H.U. Khan, VC, SKUA&T (J); Dr. S.S. Bhagel, VC, CAU, Imphal and President IAUA; Jenab Abdul Aziz Zargar, Hon'ble Minister of Agriculture and Co-operation (J & K); The Chief guest Lt. Gen. (Retd.) S.K. Sinha, PVSM, the Governor (J & K); Dr. Mangala Rai, Secretary DARE (Govt. of India) and DG, ICAR; Dr. A. Alam, VC. SKUA&T (K)