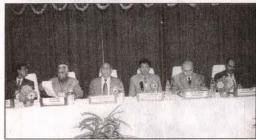

Dr. Mangala Rai, Director General ICAR and Secretary DARE addressing the delagates at the 29th convention

Vice-Chancellors' conference discussed new priopities in Agricultural Education. Sitting on the dais (left to right) are: Dr. R.K. Malik, Director of Extention Education, CCSHAU; Dr. S.N. Puri, President, IAUA; Mr. M.K. Miglani, Vice Chancellor, CCSHAU; Dr. Mangala Rai, Director General ICAR & Secretary, DARE; Dr. J.C. Katyal, Deputy Director General (Education), ICAR and Dr. R.P. Singh, Executive Secretary, IAUA

Audience at the inaugural function of the convention

Dr. Mangala Rai, Director General, ICAR Chairing Technical Session-I

Based on his reputation as a leader in agricultural science and significant contributions in agricultural research, Dr. Mangala Rai, Director General, ICAR & Secretary, DARE was presented the scroll of honour by CCS Haryana Agricultural University, Hisar. Mr M.K. Miglani, IAS, Vice-Chancelloris presenting the scroll.